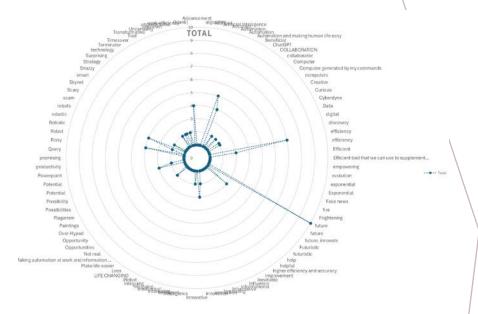

#### One Word to Describe AI?

#### **Top Words**

- Future
- Automation
- Efficiency
- Innovation
- Robots