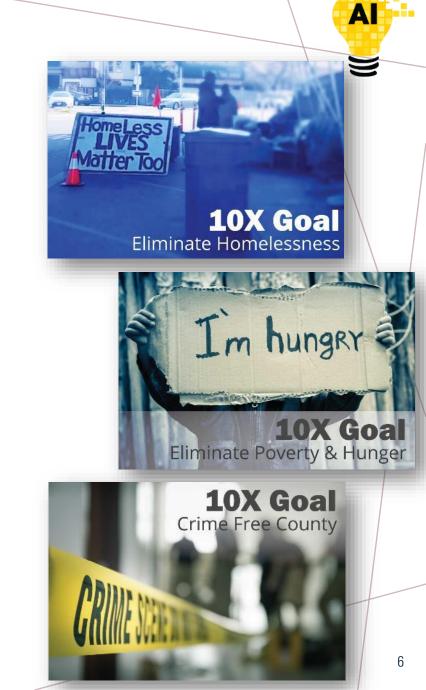

### THE MISSION

Through collaboration, innovation, entrepreneurship and technology, leverage Artificial Intelligence to:

- Support a 10x goal
- Improve operational efficiencies;
- Increase revenue generation;
- Reduce the County's carbon footprint; and/or
- Enhance customer experience